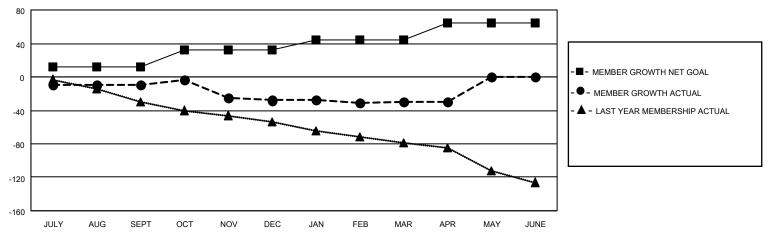

### GOALS AND ACTUAL MEMBERS CUMULATIVE

| DROPPED CLUBS: 1 |    | 24 CLUBS OF 50 ADDED 1 OR | GENDER DISTRIBUTION                 |                              |  |
|------------------|----|---------------------------|-------------------------------------|------------------------------|--|
|                  |    | MORE NEW MEMBERS          | MALE<br>FEMALE                      | 616 (65.53%)<br>324 (34.47%) |  |
| DROPPED MEMBERS  |    |                           | NON BINARY                          | 0 (0.00%)                    |  |
| DECEASED         | 18 |                           | PREFER NOT TO ANSWER                | 0 (0.00%)                    |  |
| CLUB CANCELLED   | 0  | CLICK HERE FOR CUMULATIVE | TOTAL FAMILY UNIT MEMBERS 218       |                              |  |
| OTHER            | 68 | MEMBERSHIP DATA           |                                     |                              |  |
| TOTAL            | 86 |                           | FAMILY MEMBERS PAYING HALF DUES 109 |                              |  |
|                  |    |                           |                                     |                              |  |